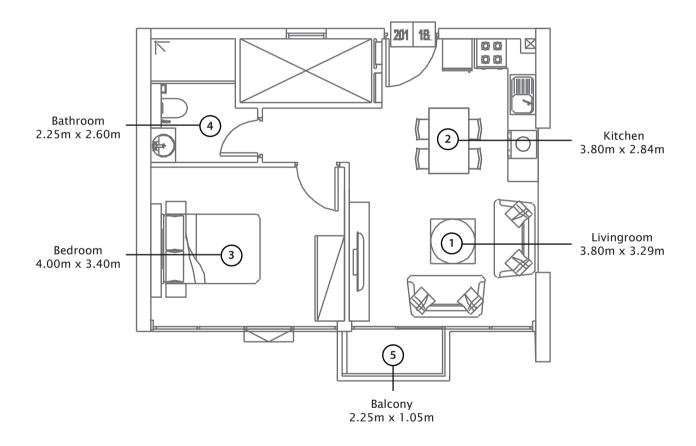

# 6th to 9th Floor

1 Bedroom type 1 A 1st Floor

Studio type 1 A 1st Floor

Studio type 2 A 1st Floor

1 Bedroom type 2 A 1st Floor