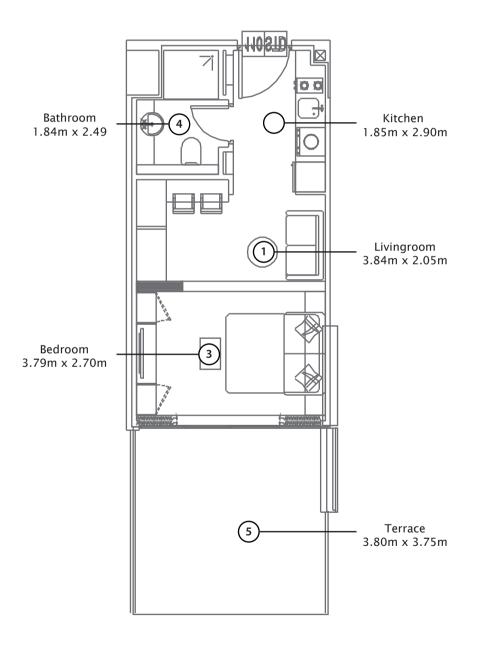

# 1 St Floor





# 2nd to5th Floor





# 6th to 9th Floor







1 Bedroom type 1 A 1st Floor



Studio type 1 A 1st Floor







Studio type 2 A 1st Floor



1 Bedroom type 2 A 1st Floor







## 2 Bedroom Deluxe Type 1 1st Floor



### 1 Bedroom Deluxe 3 A 1st Floor











1 Bedroom type 5 A 1st Floor



# 2 Bedroom Deluxe 2 1st Floor







1 Bedroom type 1 B 2nd to 9th Floor



Studio type 1 B 2nd to 9th Floor







Studio type 2 B 2nd to 9th Floor



1 Bedroom type 6 2nd to 9th Floor







1 Bedroom type 7 2nd to 9th Floor

1 Bedroom type 8 2nd to 9th Floor









1 Bedroom Delux 3 B 2nd to 9th Floor



Studio type 3 2nd to 9 th Floors







2 Bedroom type 2 2nd to 5th Floors



1 Bedroom type 4 B 2nd to 9th Floors







2 Bedroom type 2 2nd to 5th Floors

1 Bedroom type 5 B 2nd to 9th Floors







### 3 Bedroom type 2 6th to 9th Floors