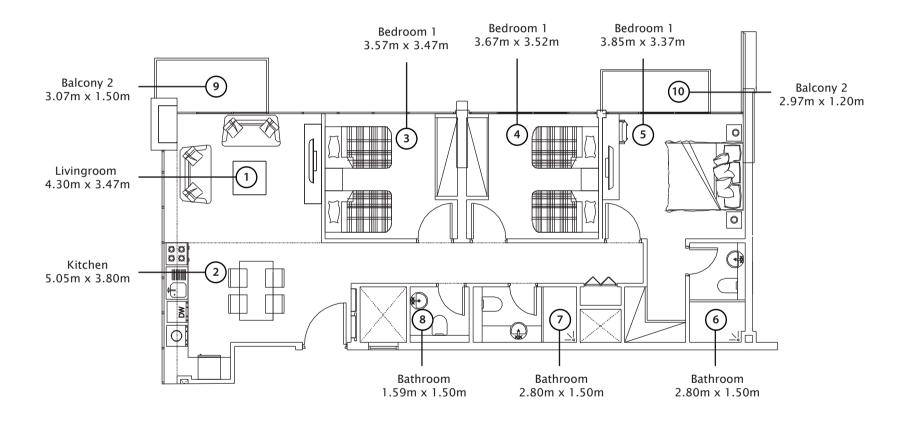

Bedroom type 1 A 1st Floor



Studio type 1 A 1st Floor







Studio type 2 A 1st Floor



1 Bedroom type 2 A 1st Floor







## 2 Bedroom Deluxe Type 1 1st Floor



### 1 Bedroom Deluxe 3 A 1st Floor











1 Bedroom type 5 A 1st Floor



# 2 Bedroom Deluxe 2 1st Floor







1 Bedroom type 1 B 2nd to 9th Floor



Studio type 1 B 2nd to 9th Floor







Studio type 2 B 2nd to 9th Floor



1 Bedroom type 6 2nd to 9th Floor







1 Bedroom type 7 2nd to 9th Floor

1 Bedroom type 8 2nd to 9th Floor









1 Bedroom Delux 3 B 2nd to 9th Floor



Studio type 3 2nd to 9 th Floors







2 Bedroom type 2 2nd to 5th Floors



1 Bedroom type 4 B 2nd to 9th Floors







2 Bedroom type 2 2nd to 5th Floors

1 Bedroom type 5 B 2nd to 9th Floors







### 3 Bedroom type 2 6th to 9th Floors