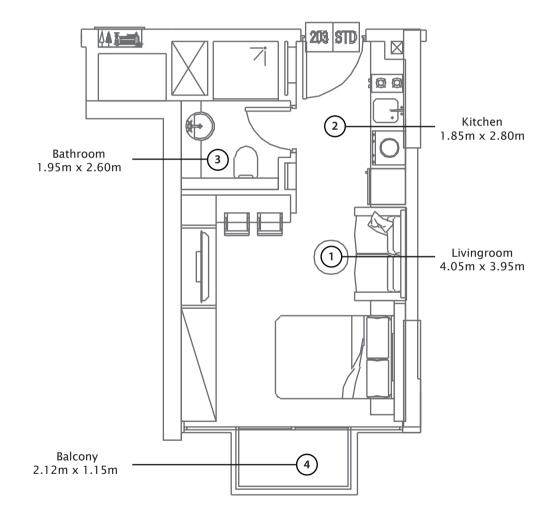

1 Bedroom Delux 3 B 2nd to 9th Floor

Studio type 3 2nd to 9 th Floors

2 Bedroom type 2 2nd to 5th Floors

1 Bedroom type 4 B 2nd to 9th Floors

2 Bedroom type 2 2nd to 5th Floors

1 Bedroom type 5 B 2nd to 9th Floors