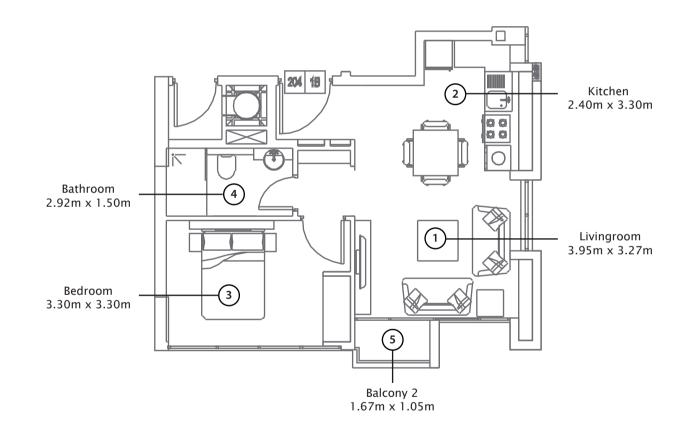

# 2 Bedroom Deluxe 2 1st Floor

1 Bedroom type 1 B 2nd to 9th Floor

Studio type 1 B 2nd to 9th Floor

Studio type 2 B 2nd to 9th Floor

1 Bedroom type 6 2nd to 9th Floor

1 Bedroom type 7 2nd to 9th Floor

1 Bedroom type 8 2nd to 9th Floor