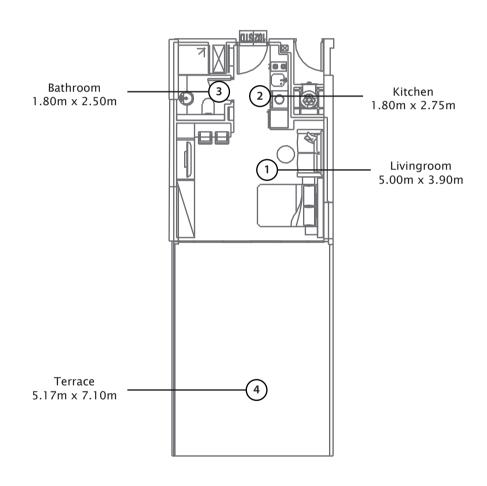

# 1 St Floor

# 6th to 9th Floor

1 Bedroom type 1 A 1st Floor

Studio type 1 A 1st Floor

Studio type 2 A 1st Floor

1 Bedroom type 2 A 1st Floor

### 1 Bedroom Deluxe 3 A 1st Floor

1 Bedroom type 5 A 1st Floor