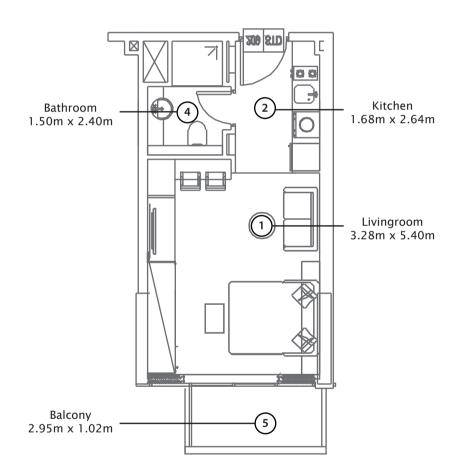

# 2 Bedroom Deluxe 2 1st Floor

1 Bedroom type 1 B 2nd to 9th Floor

Studio type 1 B 2nd to 9th Floor

Studio type 2 B 2nd to 9th Floor

1 Bedroom type 6 2nd to 9th Floor

1 Bedroom type 7 2nd to 9th Floor

1 Bedroom type 8 2nd to 9th Floor