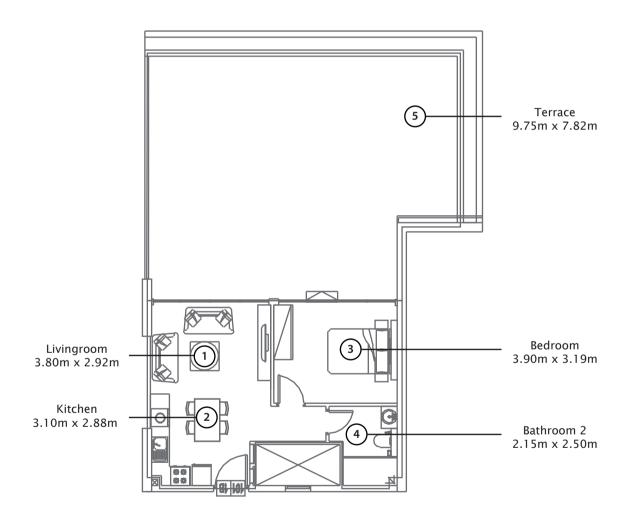

# 1 St Floor





# 2nd to5th Floor





# 6th to 9th Floor







1 Bedroom type 1 A 1st Floor



Studio type 1 A 1st Floor







Studio type 2 A 1st Floor



1 Bedroom type 2 A 1st Floor







## 2 Bedroom Deluxe Type 1 1st Floor



### 1 Bedroom Deluxe 3 A 1st Floor











1 Bedroom type 5 A 1st Floor



# 2 Bedroom Deluxe 2 1st Floor







1 Bedroom type 1 B 2nd to 9th Floor



Studio type 1 B 2nd to 9th Floor







Studio type 2 B 2nd to 9th Floor



1 Bedroom type 6 2nd to 9th Floor







1 Bedroom type 7 2nd to 9th Floor

1 Bedroom type 8 2nd to 9th Floor









1 Bedroom Delux 3 B 2nd to 9th Floor



Studio type 3 2nd to 9 th Floors







2 Bedroom type 2 2nd to 5th Floors



1 Bedroom type 4 B 2nd to 9th Floors







2 Bedroom type 2 2nd to 5th Floors

1 Bedroom type 5 B 2nd to 9th Floors







### 3 Bedroom type 2 6th to 9th Floors