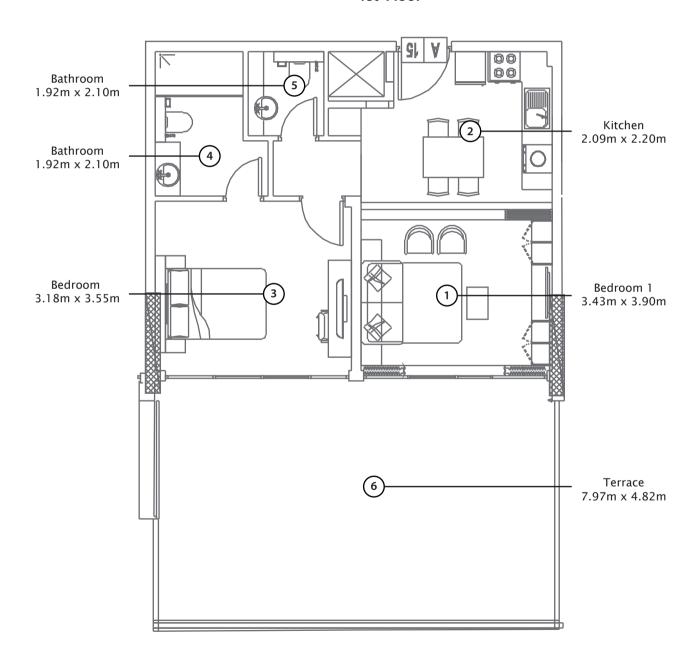

1 Bedroom Delux 3 B 2nd to 9th Floor

Studio type 3 2nd to 9 th Floors

2 Bedroom type 2 2nd to 5th Floors

1 Bedroom type 4 B 2nd to 9th Floors

2 Bedroom type 2 2nd to 5th Floors

1 Bedroom type 5 B 2nd to 9th Floors