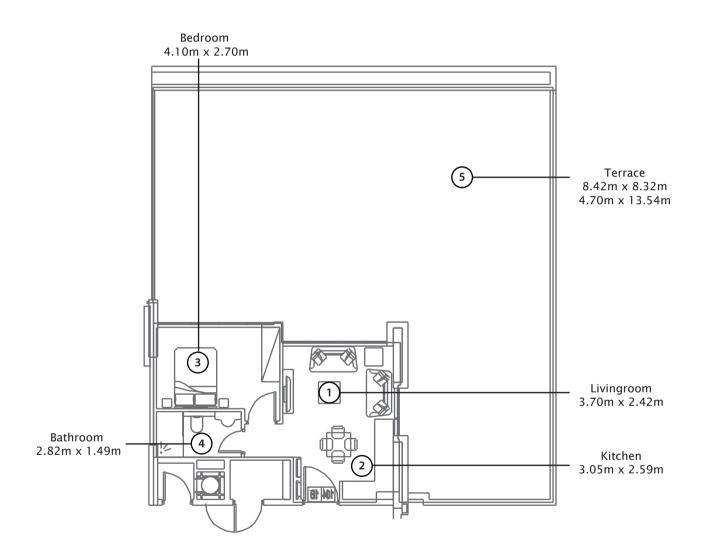

## 2 Bedroom Deluxe Type 1 1st Floor

# 2 Bedroom Deluxe 2 1st Floor

1 Bedroom type 1 B 2nd to 9th Floor

Studio type 1 B 2nd to 9th Floor

Studio type 2 B 2nd to 9th Floor

1 Bedroom type 6 2nd to 9th Floor

1 Bedroom type 7 2nd to 9th Floor

1 Bedroom type 8 2nd to 9th Floor