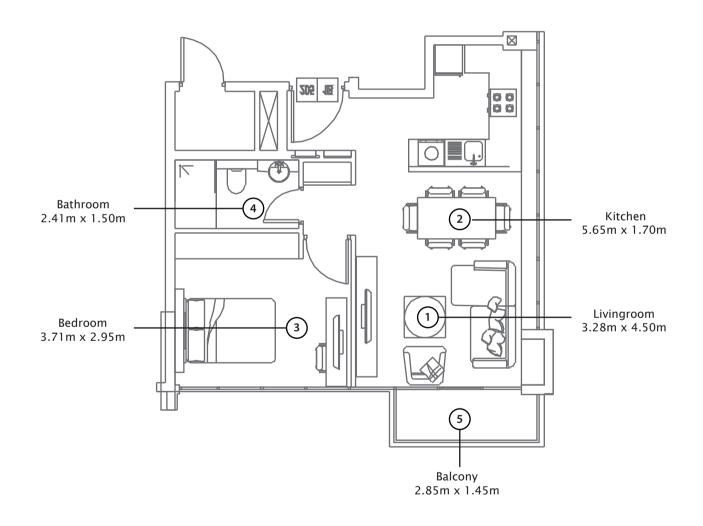

# 6th to 9th Floor

1 Bedroom type 1 A 1st Floor

Studio type 1 A 1st Floor

Studio type 2 A 1st Floor

1 Bedroom type 2 A 1st Floor