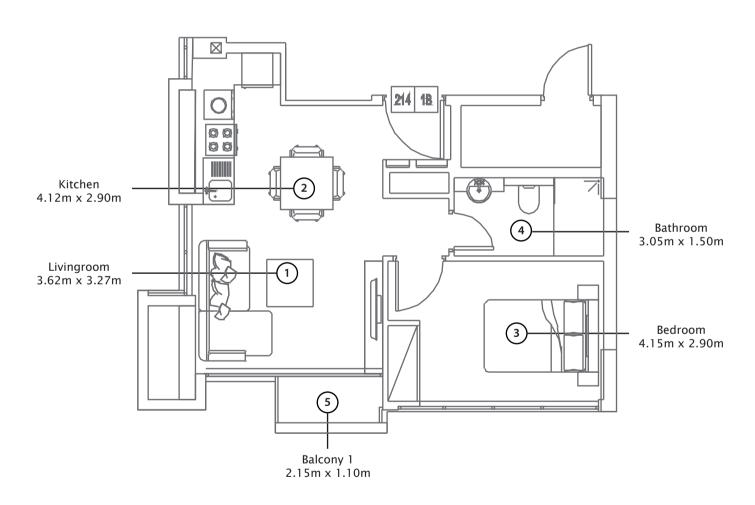

# 1 St Floor





# 2nd to5th Floor





# 6th to 9th Floor







1 Bedroom type 1 A 1st Floor



Studio type 1 A 1st Floor







Studio type 2 A 1st Floor



1 Bedroom type 2 A 1st Floor







## 2 Bedroom Deluxe Type 1 1st Floor



### 1 Bedroom Deluxe 3 A 1st Floor











1 Bedroom type 5 A 1st Floor



# 2 Bedroom Deluxe 2 1st Floor







1 Bedroom type 1 B 2nd to 9th Floor



Studio type 1 B 2nd to 9th Floor







Studio type 2 B 2nd to 9th Floor



1 Bedroom type 6 2nd to 9th Floor







1 Bedroom type 7 2nd to 9th Floor

1 Bedroom type 8 2nd to 9th Floor









1 Bedroom Delux 3 B 2nd to 9th Floor



Studio type 3 2nd to 9 th Floors







2 Bedroom type 2 2nd to 5th Floors



1 Bedroom type 4 B 2nd to 9th Floors







2 Bedroom type 2 2nd to 5th Floors

1 Bedroom type 5 B 2nd to 9th Floors







### 3 Bedroom type 2 6th to 9th Floors