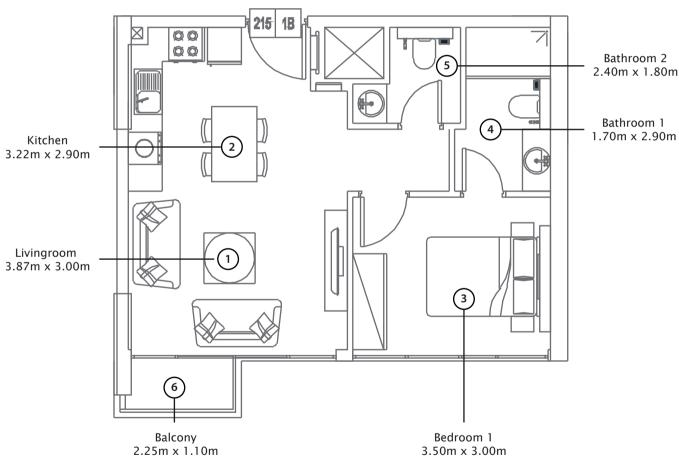

o5th Floor





# 6th to 9th Floor







1 Bedroom type 1 A 1st Floor



Studio type 1 A 1st Floor







Studio type 2 A 1st Floor



1 Bedroom type 2 A 1st Floor







## 2 Bedroom Deluxe Type 1 1st Floor



### 1 Bedroom Deluxe 3 A 1st Floor











1 Bedroom type 5 A 1st Floor



# 2 Bedroom Deluxe 2 1st Floor







1 Bedroom type 1 B 2nd to 9th Floor



Studio type 1 B 2nd to 9th Floor







Studio type 2 B 2nd to 9th Floor



1 Bedroom type 6 2nd to 9th Floor







1 Bedroom type 7 2nd to 9th Floor

1 Bedroom type 8 2nd to 9th Floor









1 Bedroom Delux 3 B 2nd to 9th Floor



Studio type 3 2nd to 9 th Floors







2 Bedroom type 2 2nd to 5th Floors



1 Bedroom type 4 B 2nd to 9th Floors







2 Bedroom type 2 2nd to 5th Floors

1 Bedroom type 5 B 2nd to 9th Floors







### 3 Bedroom type 2 6th to 9th Floors