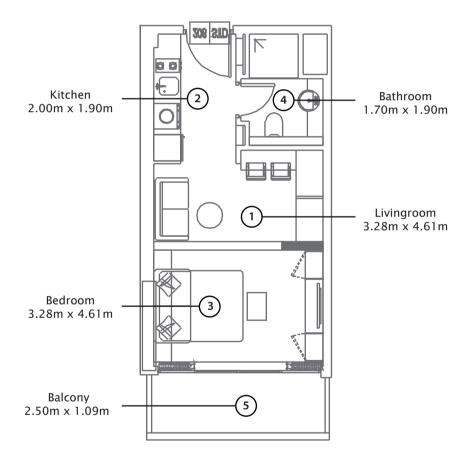

# 1 St Floor





# 2nd to5th Floor





# 6th to 9th Floor







1 Bedroom type 1 A 1st Floor



Studio type 1 A 1st Floor







Studio type 2 A 1st Floor



1 Bedroom type 2 A 1st Floor







## 2 Bedroom Deluxe Type 1 1st Floor



### 1 Bedroom Deluxe 3 A 1st Floor











1 Bedroom type 5 A 1st Floor



# 2 Bedroom Deluxe 2 1st Floor







1 Bedroom type 1 B 2nd to 9th Floor



Studio type 1 B 2nd to 9th Floor







Studio type 2 B 2nd to 9th Floor



1 Bedroom type 6 2nd to 9th Floor







1 Bedroom type 7 2nd to 9th Floor

1 Bedroom type 8 2nd to 9th Floor









1 Bedroom Delux 3 B 2nd to 9th Floor



Studio type 3 2nd to 9 th Floors







2 Bedroom type 2 2nd to 5th Floors



1 Bedroom type 4 B 2nd to 9th Floors







2 Bedroom type 2 2nd to 5th Floors

1 Bedroom type 5 B 2nd to 9th Floors







### 3 Bedroom type 2 6th to 9th Floors