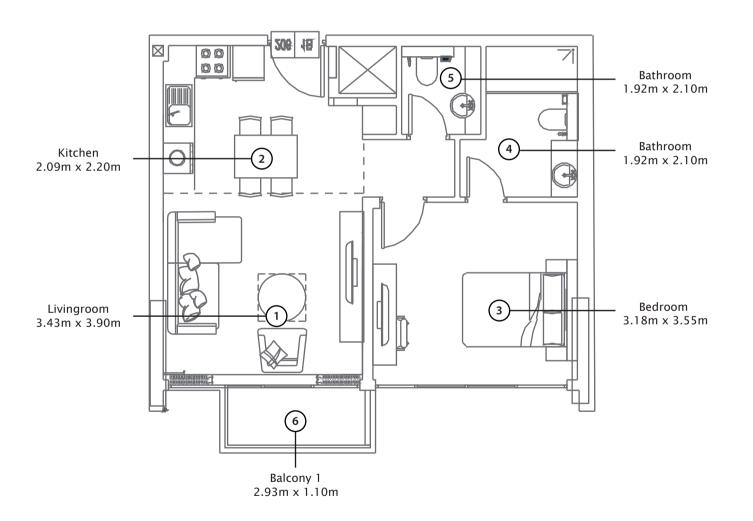

# 1 St Floor





# 2nd to5th Floor





# 6th to 9th Floor







1 Bedroom type 1 A 1st Floor



Studio type 1 A 1st Floor







Studio type 2 A 1st Floor



1 Bedroom type 2 A 1st Floor







## 2 Bedroom Deluxe Type 1 1st Floor



### 1 Bedroom Deluxe 3 A 1st Floor











1 Bedroom type 5 A 1st Floor



# 2 Bedroom Deluxe 2 1st Floor







1 Bedroom type 1 B 2nd to 9th Floor



Studio type 1 B 2nd to 9th Floor







Studio type 2 B 2nd to 9th Floor



1 Bedroom type 6 2nd to 9th Floor







1 Bedroom type 7 2nd to 9th Floor

1 Bedroom type 8 2nd to 9th Floor









1 Bedroom Delux 3 B 2nd to 9th Floor



Studio type 3 2nd to 9 th Floors







2 Bedroom type 2 2nd to 5th Floors



1 Bedroom type 4 B 2nd to 9th Floors







2 Bedroom type 2 2nd to 5th Floors

1 Bedroom type 5 B 2nd to 9th Floors







### 3 Bedroom type 2 6th to 9th Floors