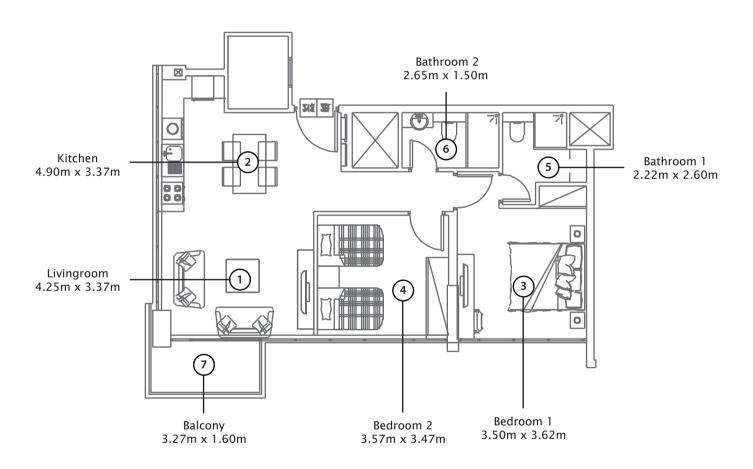

# 2 Bedroom Deluxe 2 1st Floor

1 Bedroom type 1 B 2nd to 9th Floor

Studio type 1 B 2nd to 9th Floor

Studio type 2 B 2nd to 9th Floor

1 Bedroom type 6 2nd to 9th Floor

1 Bedroom type 7 2nd to 9th Floor

1 Bedroom type 8 2nd to 9th Floor