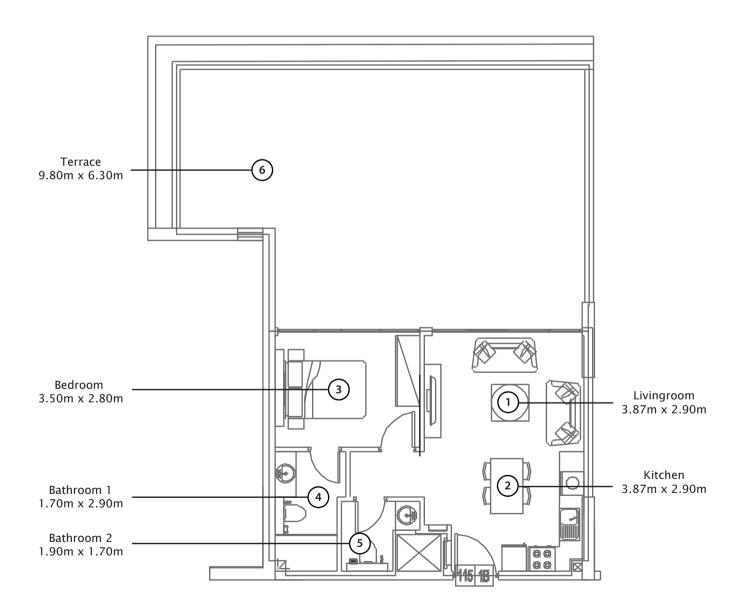

# 2 Bedroom Deluxe 2 1st Floor

1 Bedroom type 1 B 2nd to 9th Floor

Studio type 1 B 2nd to 9th Floor

Studio type 2 B 2nd to 9th Floor

1 Bedroom type 6 2nd to 9th Floor

1 Bedroom type 7 2nd to 9th Floor

1 Bedroom type 8 2nd to 9th Floor