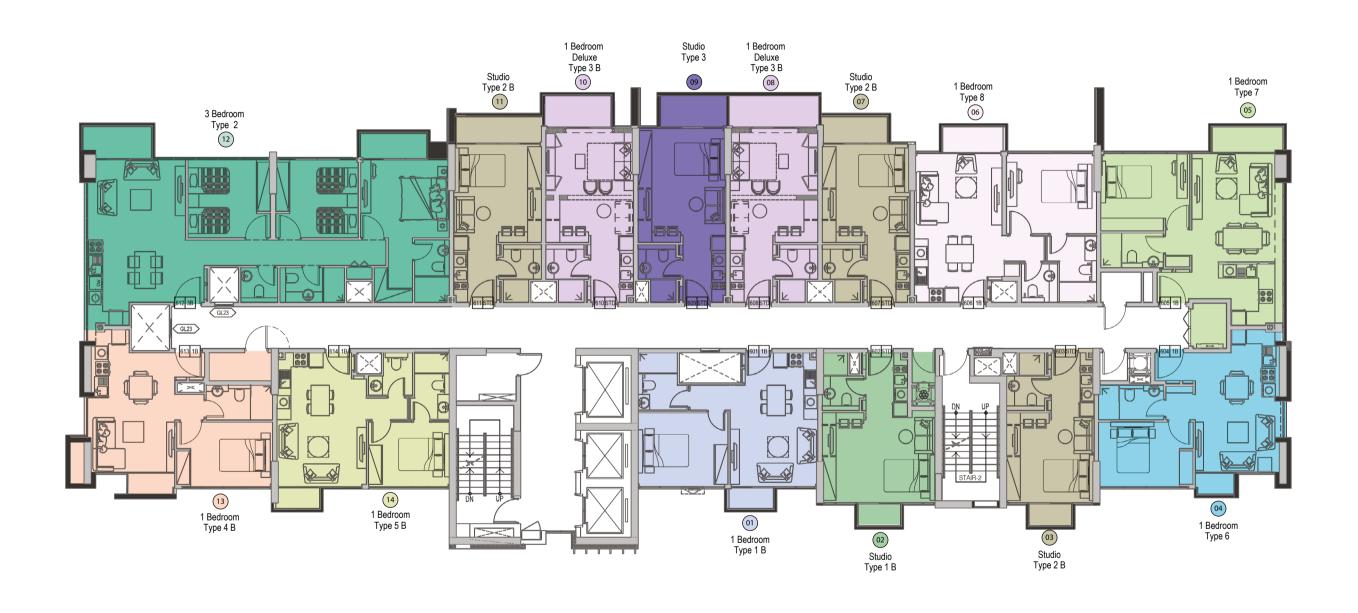

# 6th to 9th Floor

1 Bedroom type 1 A 1st Floor

Studio type 1 A 1st Floor

Studio type 2 A 1st Floor

1 Bedroom type 2 A 1st Floor

# 2 Bedroom Deluxe 2 1st Floor

1 Bedroom type 1 B 2nd to 9th Floor

Studio type 1 B 2nd to 9th Floor

Studio type 2 B 2nd to 9th Floor

1 Bedroom type 6 2nd to 9th Floor

1 Bedroom type 7 2nd to 9th Floor

1 Bedroom type 8 2nd to 9th Floor

1 Bedroom Delux 3 B 2nd to 9th Floor

Studio type 3 2nd to 9 th Floors

2 Bedroom type 2 2nd to 5th Floors

1 Bedroom type 4 B 2nd to 9th Floors

2 Bedroom type 2 2nd to 5th Floors

1 Bedroom type 5 B 2nd to 9th Floors

### 3 Bedroom type 2 6th to 9th Floors