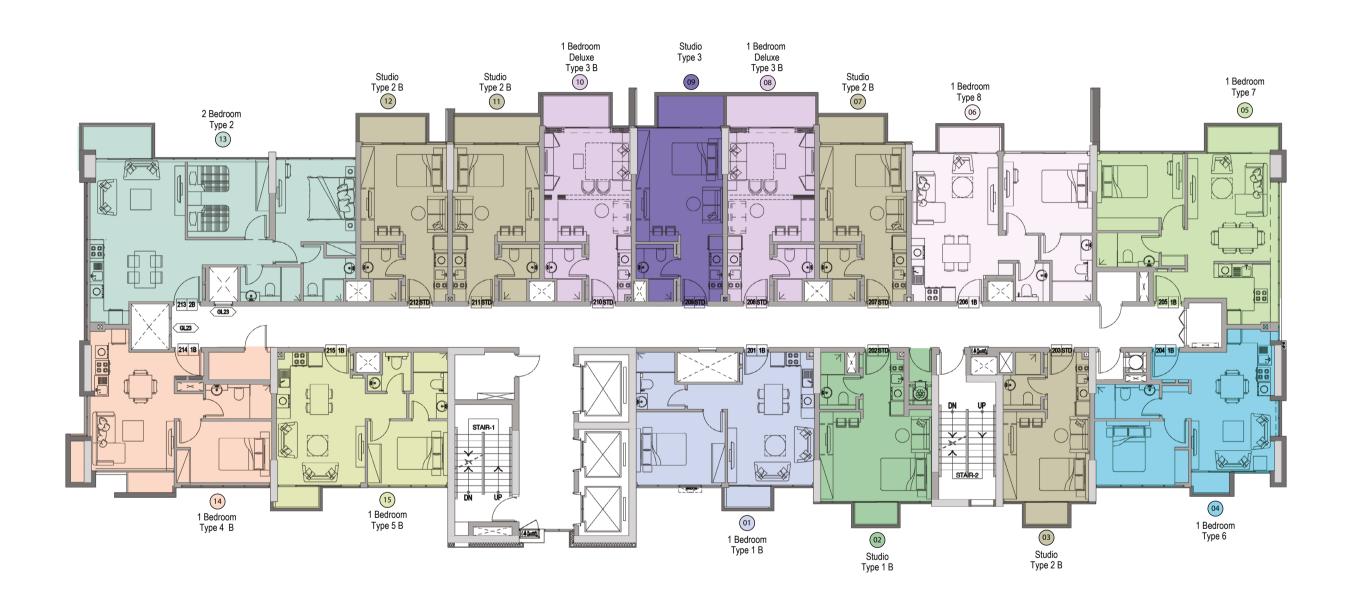

# 2nd to5th Floor

# 2 Bedroom Deluxe 2 1st Floor

1 Bedroom type 1 B 2nd to 9th Floor

Studio type 1 B 2nd to 9th Floor

Studio type 2 B 2nd to 9th Floor

1 Bedroom type 6 2nd to 9th Floor

1 Bedroom type 7 2nd to 9th Floor

1 Bedroom type 8 2nd to 9th Floor

1 Bedroom Delux 3 B 2nd to 9th Floor

Studio type 3 2nd to 9 th Floors

2 Bedroom type 2 2nd to 5th Floors

1 Bedroom type 4 B 2nd to 9th Floors

2 Bedroom type 2 2nd to 5th Floors

1 Bedroom type 5 B 2nd to 9th Floors