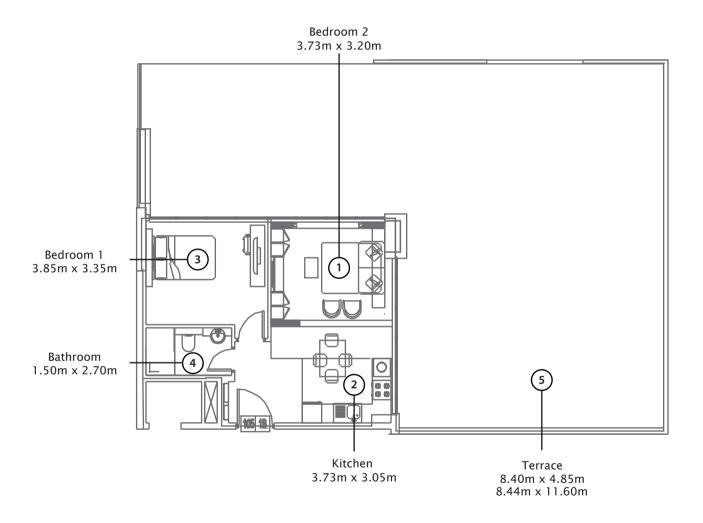

# 1 St Floor





# 2nd to5th Floor





# 6th to 9th Floor







1 Bedroom type 1 A 1st Floor



Studio type 1 A 1st Floor







Studio type 2 A 1st Floor



1 Bedroom type 2 A 1st Floor







## 2 Bedroom Deluxe Type 1 1st Floor



### 1 Bedroom Deluxe 3 A 1st Floor











1 Bedroom type 5 A 1st Floor



# 2 Bedroom Deluxe 2 1st Floor







1 Bedroom type 1 B 2nd to 9th Floor



Studio type 1 B 2nd to 9th Floor







Studio type 2 B 2nd to 9th Floor



1 Bedroom type 6 2nd to 9th Floor







1 Bedroom type 7 2nd to 9th Floor

1 Bedroom type 8 2nd to 9th Floor









1 Bedroom Delux 3 B 2nd to 9th Floor



Studio type 3 2nd to 9 th Floors







2 Bedroom type 2 2nd to 5th Floors



1 Bedroom type 4 B 2nd to 9th Floors







2 Bedroom type 2 2nd to 5th Floors

1 Bedroom type 5 B 2nd to 9th Floors







### 3 Bedroom type 2 6th to 9th Floors