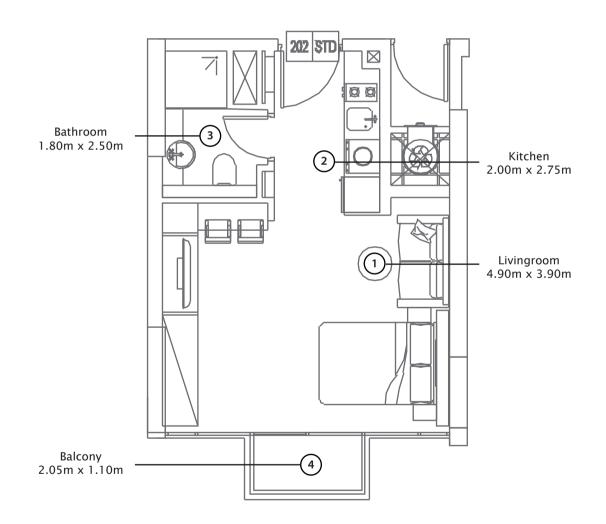

# 2 Bedroom Deluxe 2 1st Floor

1 Bedroom type 1 B 2nd to 9th Floor

Studio type 1 B 2nd to 9th Floor

Studio type 2 B 2nd to 9th Floor

1 Bedroom type 6 2nd to 9th Floor

1 Bedroom type 7 2nd to 9th Floor

1 Bedroom type 8 2nd to 9th Floor