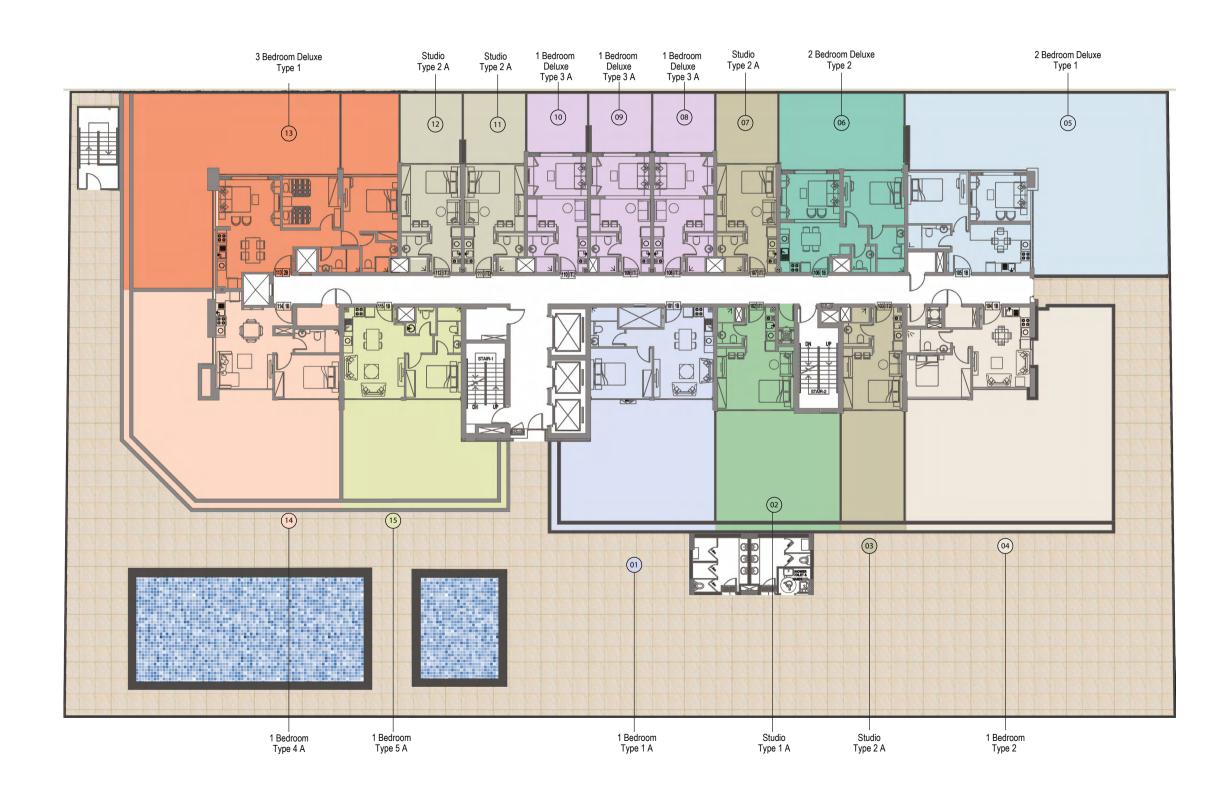

# 1 St Floor

# 6th to 9th Floor

1 Bedroom type 1 A 1st Floor

Studio type 1 A 1st Floor

Studio type 2 A 1st Floor

1 Bedroom type 2 A 1st Floor

## 2 Bedroom Deluxe Type 1 1st Floor

### 1 Bedroom Deluxe 3 A 1st Floor

1 Bedroom type 5 A 1st Floor

# 2 Bedroom Deluxe 2 1st Floor

1 Bedroom type 1 B 2nd to 9th Floor

Studio type 1 B 2nd to 9th Floor

Studio type 2 B 2nd to 9th Floor

1 Bedroom type 6 2nd to 9th Floor

1 Bedroom type 7 2nd to 9th Floor

1 Bedroom type 8 2nd to 9th Floor