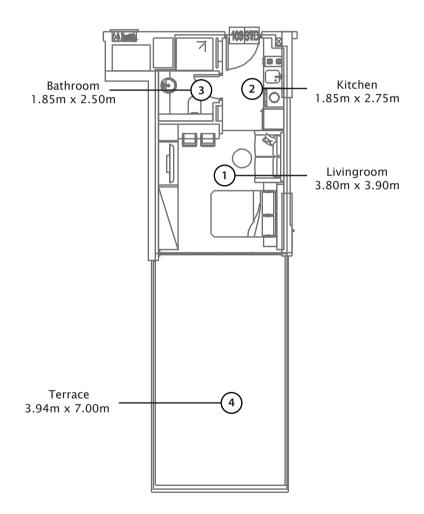

# 2nd to5th Floor

# 2 Bedroom Deluxe 2 1st Floor

1 Bedroom type 1 B 2nd to 9th Floor

Studio type 1 B 2nd to 9th Floor

Studio type 2 B 2nd to 9th Floor

1 Bedroom type 6 2nd to 9th Floor

1 Bedroom type 7 2nd to 9th Floor

1 Bedroom type 8 2nd to 9th Floor

1 Bedroom Delux 3 B 2nd to 9th Floor

Studio type 3 2nd to 9 th Floors

2 Bedroom type 2 2nd to 5th Floors

1 Bedroom type 4 B 2nd to 9th Floors

2 Bedroom type 2 2nd to 5th Floors

1 Bedroom type 5 B 2nd to 9th Floors