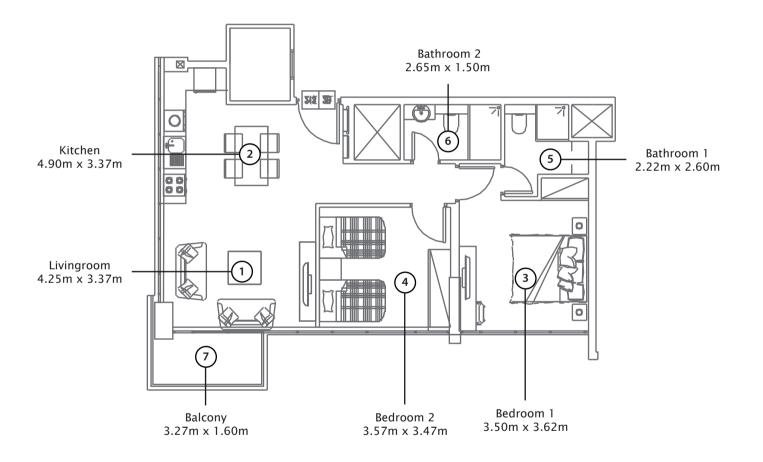

# 2 Bedroom Deluxe 2 1st Floor

1 Bedroom type 1 B 2nd to 9th Floor

Studio type 1 B 2nd to 9th Floor

Studio type 2 B 2nd to 9th Floor

1 Bedroom type 6 2nd to 9th Floor

1 Bedroom type 7 2nd to 9th Floor

1 Bedroom type 8 2nd to 9th Floor