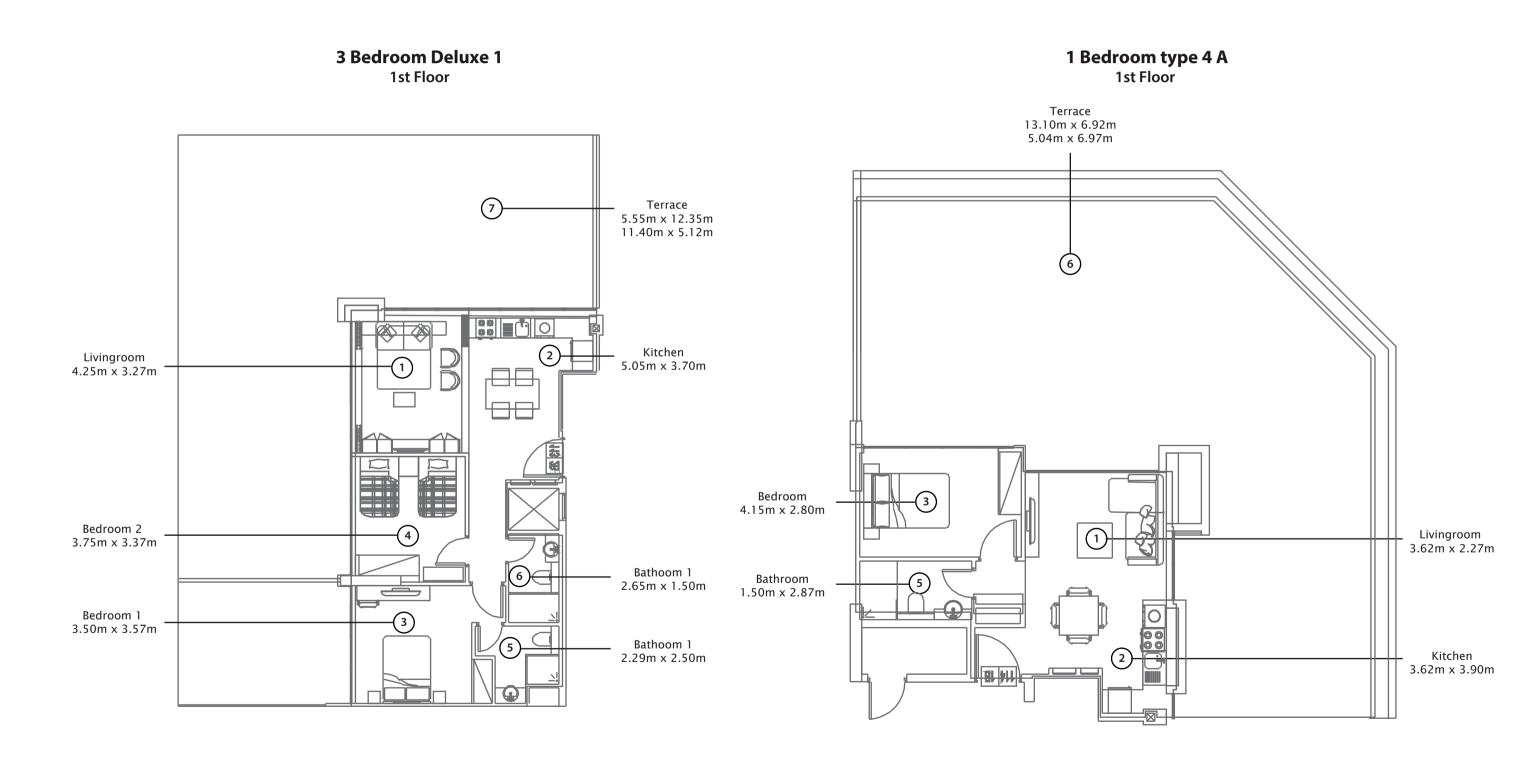

# 1 St Floor





# 2nd to5th Floor





# 6th to 9th Floor







1 Bedroom type 1 A 1st Floor



Studio type 1 A 1st Floor







Studio type 2 A 1st Floor



1 Bedroom type 2 A 1st Floor







## 2 Bedroom Deluxe Type 1 1st Floor



### 1 Bedroom Deluxe 3 A 1st Floor











1 Bedroom type 5 A 1st Floor



# 2 Bedroom Deluxe 2 1st Floor







1 Bedroom type 1 B 2nd to 9th Floor



Studio type 1 B 2nd to 9th Floor







Studio type 2 B 2nd to 9th Floor



1 Bedroom type 6 2nd to 9th Floor







1 Bedroom type 7 2nd to 9th Floor

1 Bedroom type 8 2nd to 9th Floor









1 Bedroom Delux 3 B 2nd to 9th Floor



Studio type 3 2nd to 9 th Floors







2 Bedroom type 2 2nd to 5th Floors



1 Bedroom type 4 B 2nd to 9th Floors







2 Bedroom type 2 2nd to 5th Floors

1 Bedroom type 5 B 2nd to 9th Floors







### 3 Bedroom type 2 6th to 9th Floors